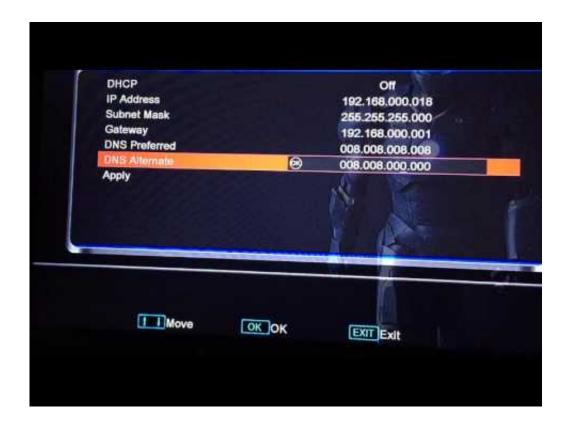

--

35103813

Yulia Gapeenko | Dreamstime.com

Update Epg On Openbox V8s



Update Epg On Openbox V8s

2/5







35103813

Yulia Gapeenko | Dreamstime.com

· I am trying to find out how the FS EPG works I have been searching the forums and have come across these statments: \*\*\*\*\*
The freesat EPG is.. Fast IPTV is the home of best and reliable IPTV services We provide 24 hours of free trial, different payment options and fast customer support.

- 1. update openbox v8s
- 2. update openbox v9s
- 3. how to update openbox vx

We have a range of digital satellite receivers that include Free to air boxes, Free to Air boxes and digital TV recorders.

## update openbox v8s

update openbox v8s, update openbox, update openbox v9s, update openbox menu, how to update openbox vx, software update openbox v8s, openbox v8s firmware update 2019, openbox v8s firmware update 2